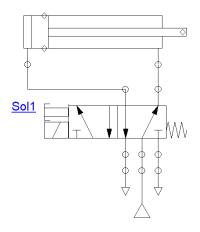

## **Data Sheet: PLC for Pneumatic Circuits**

1. Construct the pneumatic circuit in the Figure 1.

Figure 1

2. With your supervisor, built the AB PLC ladder diagram in Figure 2, please notice the name of the libraries from which you can select the components.