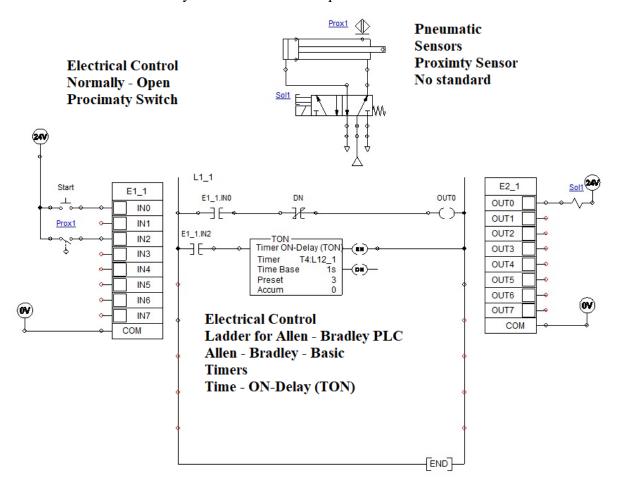

Figure 2

3. With your supervisor, built the AB PLC ladder diagram in Figure 3, please notice the name of the libraries from which you can select the components.

Figure. 3

5. Rebuilt the AB PLC ladder diagram in Figure 3 by using a counter that will counts up to 10 (Figure 6), please notice the name of the libraries from which you can select the components.