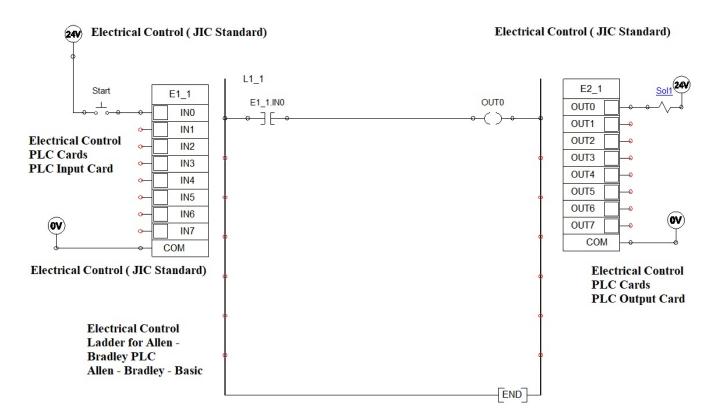

## **Data Sheet: PLC for Pneumatic Circuits**

1. Construct the pneumatic circuit in the Figure 1.

Figure 1

2. With your supervisor, built the AB PLC ladder diagram in Figure 2, please notice the name of the libraries from which you can select the components.

Figure 2

3. With your supervisor, built the AB PLC ladder diagram in Figure 3, please notice the name of the libraries from which you can select the components.

Figure. 3

5. Rebuilt the AB PLC ladder diagram in Figure 3 by using a counter that will counts up to 10 (Figure 6), please notice the name of the libraries from which you can select the components.