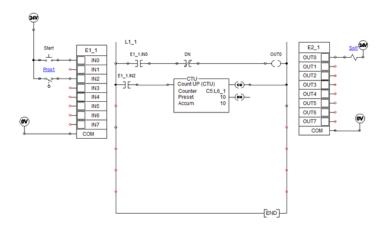

Figure 2

3. With your supervisor, built the AB PLC ladder diagram in Figure 3, please notice the name of the libraries from which you can select the components.

Figure. 3

5. Rebuilt the AB PLC ladder diagram in Figure 3 by using a counter that will counts up to 10 (Figure 6), please notice the name of the libraries from which you can select the components.

Figure. 6

**Exercise:** Compare between the outputs of the different timers and the counter you have simulated in the previous steps.