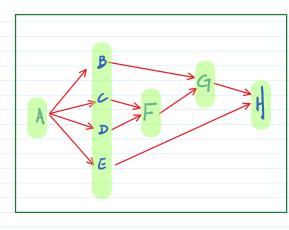

## PM third homework

Monday, April 1, 2024 5:30 PM

9. The project information for the custom order project of the Air Control Company is presented here. Draw a project network for this project. Compute the early and late activity times and the slack times. Identify the critical path.

| ID | Activity                    | Predecessor | Time |
|----|-----------------------------|-------------|------|
| A  | Order review                | None        | 2    |
| В  | Order standard parts        | A and the   | 15   |
| C  | Produce standard parts      | Α           | 10   |
| D  | Design custom parts         | Α /         | 13   |
| E  | Software development        | A           | 18   |
| F  | Manufacture custom hardware | C, D        | 15   |
| G  | Assemble                    | B, F        | 10   |
| Н  | Test                        | E, G        | 5    |