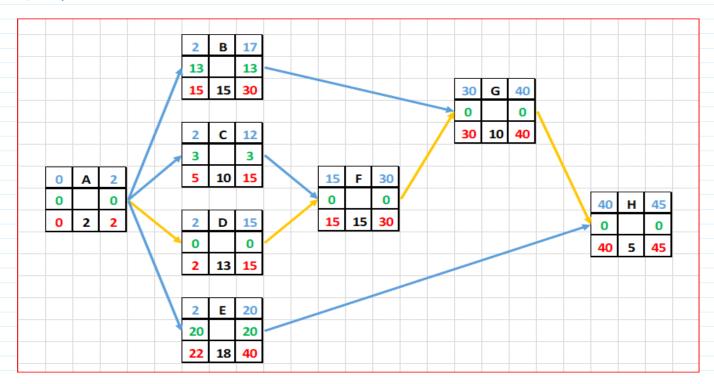

## PM third homework

Monday, April 1, 2024 5:30 PM

9. The project information for the custom order project of the Air Control Company is presented here. Draw a project network for this project. Compute the early and late activity times and the slack times. Identify the critical path.

| ID | Activity                    | Predecessor | Time |
|----|-----------------------------|-------------|------|
| A  | Order review                | None        | 2    |
| В  | Order standard parts        | A and the   | 15   |
| C  | Produce standard parts      | Α           | 10   |
| D  | Design custom parts         | Α /         | 13   |
| E  | Software development        | A           | 18   |
| F  | Manufacture custom hardware | C, D        | 15   |
| G  | Assemble                    | B, F        | 10   |
| Н  | Test                        | E, G        | 5    |

## Solution 8

- · ES 3 EF
- · LS & LF
- 1 51K
- · critical path